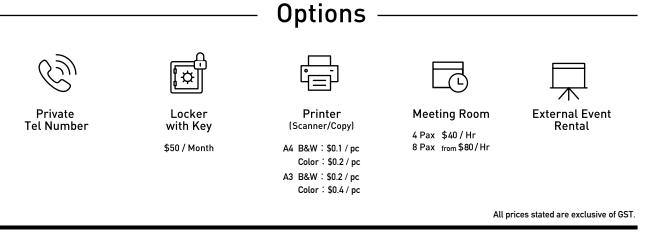

## Private **Dedicated Desk** Hot Desk Virtual Drop-In (1 Pax) (1 Pax) Office (1 Pax) Office STANDARD / 1 Mont 1 Month Dedicated Desk / 1 Month \$780~ \$8 \$450 \$100 \$2,200~ 24 hour access Weekday use only Dedicated Booth /1 Month \$4,400~ \$900~ \$700 \$55 Monthly Available 24/7 Business Hour Membership (SG\$) \$6,600~ More spacious rooms are also available Please contact us. **Registration Fee** 1 Month 1 Month 1 Month 1 Month N.A. Fee \*1 LITE not required 1 Month 1 Month 1 Month 1 Month N.A. Deposit \*2 LITE not required Ο $\times$ $\bigcirc$ $\bigcirc$ Ο Working Address PRO Only $\bigcirc$ $\bigcirc$ $\bigcirc$ $\bigcirc$ $\times$ Mail Service PRO Only $\bigcirc$ $\bigcirc$ $\times$ $\times$ $\times$ Private Tel Number Chargeable Free 4 Hr / Month Chargeable Free 2 Hr / Month Chargeable PRO Only Free 2 Hr / Month Chargeable Chargeable Meeting Rooms Lounge Access $\bigcirc$ $\bigcirc$ $\bigcirc$ $\bigcirc$ Chargeable